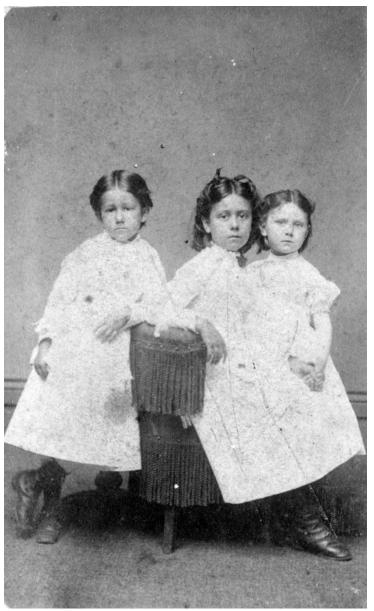

## Description

Daughters of George Porterfield Gates. From left to right: Maud Louise, Margaret Elizabeth (Madge), and Myra. Madge is Bess Wallace Truman's mother.

## Date(s)

ca. 1872

Accession Number 82-87

3.5x2.2 inches Black & White

Keywords Portraits, Group Presidential family

People PicturedWells, Maud Louise Gates, 1864-1934Wallace, Madge Gates, 1862-1952Wallace, MyraGates, 1866-1932