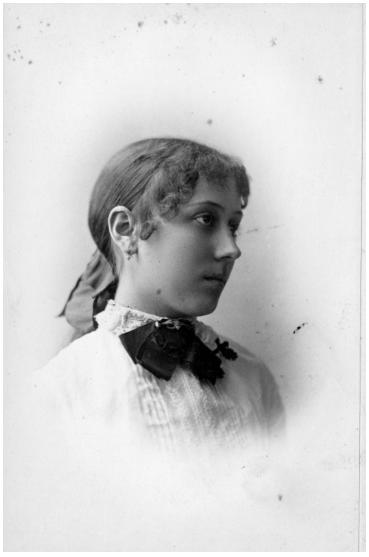

## **Description**

Portrait of Margaret Elizabeth (Madge) Gates, mother of Bess Wallace Truman.

Date(s) August 1880

**Accession Number** 82-83

6x3.9 inches Black & White

**Keywords** Portraits Presidential family

People Pictured Wallace, Madge Gates, 1862-1952

**Rights** Public Domain - This item is in the public domain and can be used freely without further permission.

Note: If you use this image, rights assessment and attribution are your responsibility.

**Credit:** Williams & Thomson Photographers, Kansas City (Mo.) Harry S. Truman Library & Museum.

Attention media: Please make note of this item's accession number. Print out this page and retain it for your permissions records before downloading this image file for possible publication. Library staff cannot sign permissions forms or provide additional paperwork. The Library charges no usage fees for downloaded images.