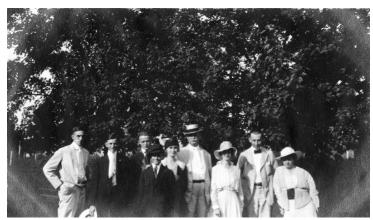

## **Description**

Bess Wallace with a group of her relatives from Platte City, Missouri. From left to right: George Wallace, Gates Wells, unidentified, W.S. Wells, Louise Wells, William Strother Wells, Helen Wallace, John Wallace, Bess Wallace. From: Truman home, an album entitled "Postal Souvenirs."

Date(s)

ca. 1905

**People Pictured** Truman, Bess Wallace, 1885-1982 Wallace, George Porterfield, 1892-1963 Wallace, Helen, 1896-1971 Wallace, John Wells, W. Gates, 1898-1964 Wells, Louise Wells, W. S. Wells, William Strother, d. 1924