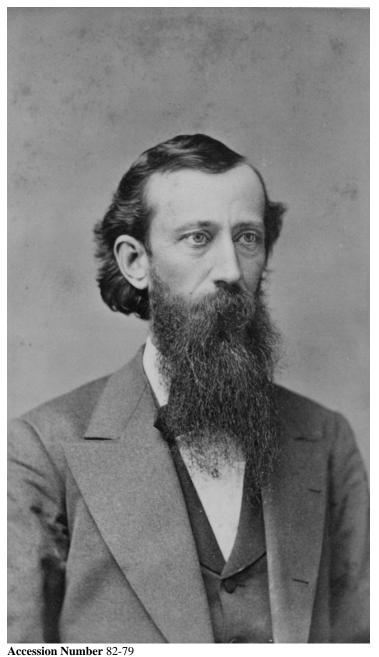

## **George Porterfield Gates, Bess Truman's** grandfather

4.25x2.5 inches Black & White

Keywords Portraits Presidential family

People Pictured Gates, George Porterfield, 1835-1918

Rights Public Domain - This item is in the public domain and can be used freely without further permission.

## Description

Portrait of George Porterfield Gates, maternal grandfather of Bess Wallace Truman.

Date(s)

ca. 1860 Attention media: Please make note of this item's accession number. Print out this page and retain it for your permissions records before downloading this image file for possible publication. Library staff cannot sign permissions forms or provide additional paperwork. The Library charges no usage fees for downloaded images.