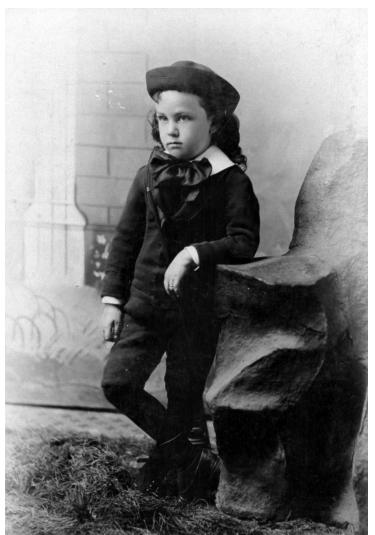

## Description

Childhood portrait of Frank Gates Wallace, around 4 or 5 years old. Frank is the brother of Bess Wallace Truman.

Date(s)

ca. 1891

Accession Number 82-113

5.5x3.8 inches Black & White

Keywords Portraits Presidential family

People Pictured Wallace, Frank Gates, 1887-1960

**Rights** Public Domain - This item is in the public domain and can be used freely without further permission.