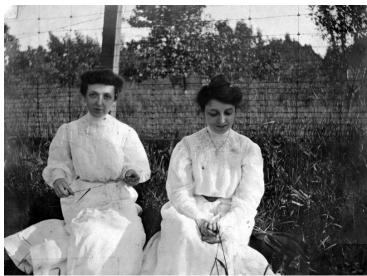

## Mary Ethel and Nellie Noland

Accession Number 72-3577

4x3 inches Black & White

Related Collection Noland, Mary Ethel Papers

Keywords Presidential family Women

HST Keywords Missouri - Cities - Grandview - Truman Farm; Truman - Homes - Grandview Farm

People Pictured Noland, Mary Ethel, 1883-1971 Noland, Nellie, 1881-1958

Rights Public Domain - This item is in the public domain and can be used freely without further permission.

Note: If you use this image, rights assessment and attribution are your responsibility.

## Description

Mary Ethel Noland (left) and Nellie Noland (right) at the Truman farm in Grandview, Missouri. The Nolands were cousins of Harry S. Truman.

Date(s)

ca.

1911