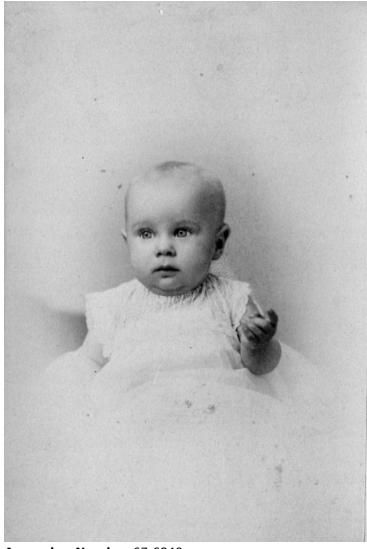

## **Bess Wallace Baby Portrait**

## **Description**

Portrait of Bess Wallace Truman as a baby. From: Natalie (Mrs. Frank) Wallace.

Date(s)

1885

**Accession Number** 67-6849

3.75x5.75 inches Black & White

**Keywords** Infants Portraits

HST Keywords Truman - Bess - Childhood - Youth

People Pictured Truman, Bess Wallace, 1885-1982

**Rights** Public Domain - This item is in the public domain and can be used freely without further permission.

Note: If you use this image, rights assessment and attribution are your responsibility.