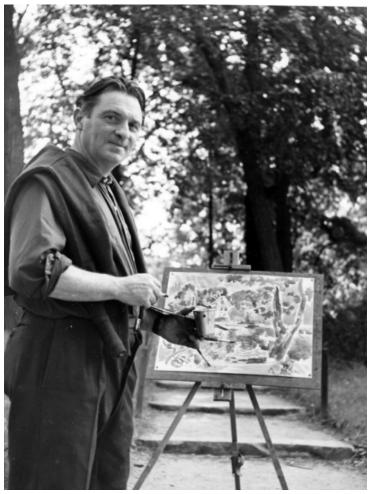

## **Description**

Andre Planson, Artist, paints scene in Boi de Bologne, Paris, France. Photograph taken during the U.S. Reparations Mission. Edwin Pauley was the U.S. Ambassador on the Allied Reparations Committee from 1945-1947 (the committee that assessed the reparations the Axis powers could afford to pay the victors).