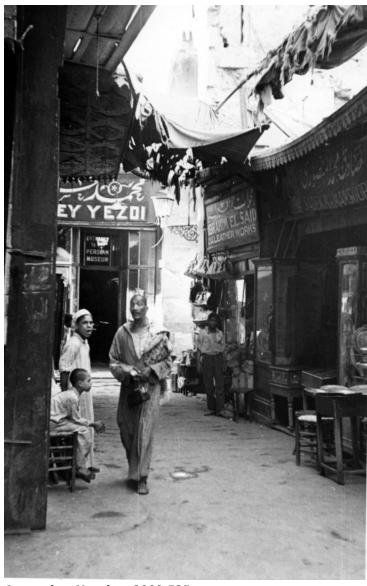

## **Description**

View of Bazaar, Cairo, Egypt. Photograph taken during the U.S. Reparations Mission. Edwin Pauley was the U.S. Ambassador on the Allied Reparations Committee from 1945-1947 (the committee that assessed the reparations the Axis powers could afford to pay the victors).