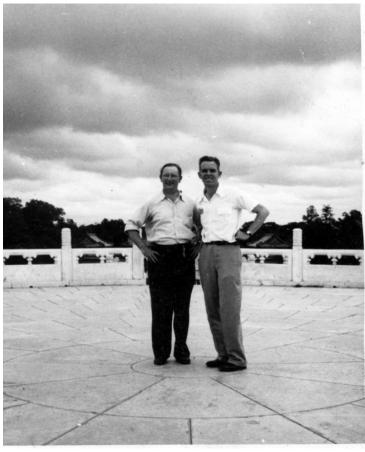

## Members of U.S. Reparations Mission Team at Temple of Heaven, Peiping, China

## Description

Peiping, China: Thorne and Cleaveland standing in the "Center of the Universe" at Temple of Heaven. Photograph taken during the U.S. Reparations Mission. Edwin Pauley was the U.S. Ambassador on the Allied Reparations Committee from 1945-1947 (the committee that assessed the reparations the Axis powers could afford to pay the victors).

**People Pictured** Cleaveland, Norman Thorne, H. M.

Rights The Library is unaware of any copyright claims to this item; use at your own risk.

Note: If you use this image, rights assessment and attribution are your responsibility.