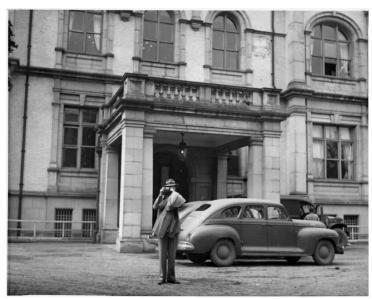

## **Description**

Ben Olsen, member of the Reparations Mission, photographs the entrance to the Mitsui Club, Reparations Mission billets, in Tokyo, Japan. Photograph taken during the U.S. Reparations Mission. Edwin Pauley was the U.S. Ambassador on the Allied Reparations Committee from 1945-47 (the committee that assessed the reparations the Axis powers could afford to pay the victors).