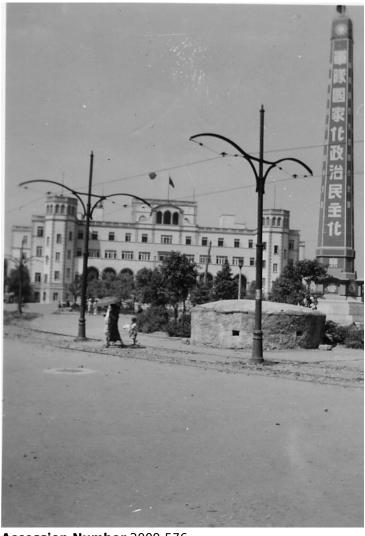

## Shenyang Railway Hotel and Japanese Obelisk

## **Description**

Shenyang Railway Hotel and Japanese obelisk in Mukden, Manchuria. Ambassador Edwin W. Pauley and members of the Reparations Mission party stayed at the Shenyang Railway Hotel. Photograph taken during the U.S. Reparations Mission. Edwin Pauley was the U.S. Ambassador on the Allied Reparations Committee from 1945-47 (the committee that assessed the reparations the Axis powers could afford to pay the victors).

## Date(s)

ca. June 1946

Accession Number 2009-576

1.5x2.25 inches Black & White

Related Collection Pauley, Edwin W. Papers

**Keywords** Hotels Reparations

HST Keywords China - Manchuria; Hotels - Shenyang Railway