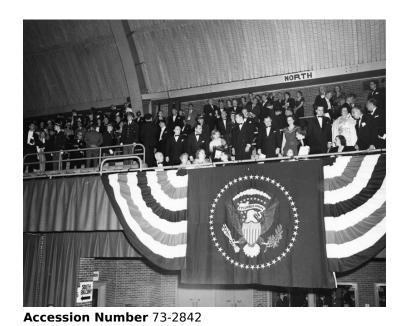

## **Description**

Front row from left to right, President Harry S. Truman, First Lady Bess Truman, and Margaret Truman, along with other unidentified guests. President Truman and his family are seated in the balcony at the inaugural gala at the National Guard Armory in Washington, D.C. In front of the balcony hangs a banner with the Presidential Seal.