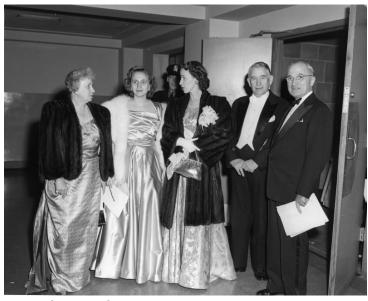

## Description

Left to right, First Lady Bess Truman, Margaret Truman, Marian (Mrs. Max) Truitt (daughter of Alben Barkley), Vice President Alben Barkley, and President Harry S. Truman attending the inaugural gala at the National Guard Armory in Washington, D.C.