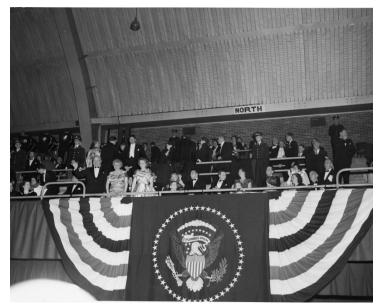

## Description

Front row, standing from left to right, President Harry S. Truman, First Lady Bess Truman, and Margaret Truman at the inaugural gala in the National Guard Armory in Washington, D.C. In front of the balcony is hanging a banner with the Presidential Seal. All others are unidentified.

Date(s) January 19, 1949

Accession Number 73-2843

8x10 inches (21x26 cm) Black & White

**Keywords** Balls (Parties) Children of presidents Concerts First ladies Presidential inaugurations Presidents

**HST Keywords** Inaugural - Balls; Truman - Bess - Inaugurations; Truman - Inauguration - 1949; Truman - Margaret - Inauguration - 1949

People Pictured Truman, Bess Wallace, 1885-1982Truman, Harry S., 1884-1972Truman, Margaret (MaryMargaret), 1924-2008

**Rights** Public Domain - This item is in the public domain and can be used freely without further permission.