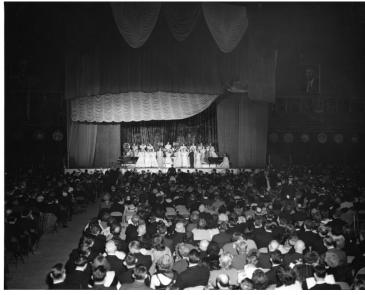

## **Description**

Distance view of Phil Spitalny's All Girl Orchestra at President Harry S. Truman's inaugural gala at the National Guard Armory in Washington, D.C. The crowd is also visible in the this photograph.