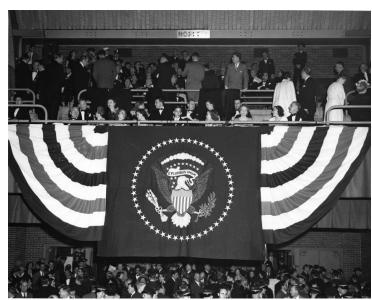

## Description

Distance view of President Truman and his family at the inaugural gala at the National Guard Armory in Washington, D.C., seated on the balcony. In front row from left to right are President Harry S. Truman, First Lady Bess Truman, and Margaret Truman along with unidentified guests. A large banner with the Presidential Seal hangs in front of the balcony.