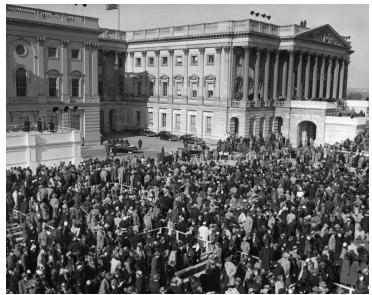

## **View of Crowd at Inauguration of President Truman**

Description

Distance view of the crowd at the inauguration of President Harry S. Truman. The angle of the photograph shows the crowd to the right in front of the inauguration stand. The Capitol Building is in the background.

Date(s) January 20, 1949

Accession Number 73-2826

8x10 inches (21x26 cm) Black & White

Keywords Crowds Inauguration Day Presidential inaugurations

HST Keywords Truman - Inauguration - 1949

Rights Public Domain - This item is in the public domain and can be used freely without further permission.