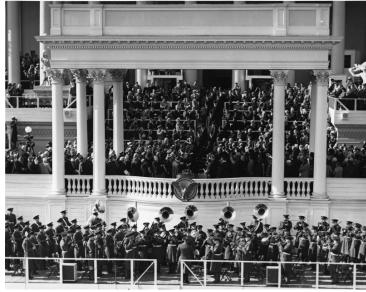

## Distance view of inauguration of President Truman

## **Description**

Distance view of the inauguration of President Harry S. Truman, showing the President walking to his seat after taking the Oath of Office. Photograph also shows the inauguration stand and band below the podium.