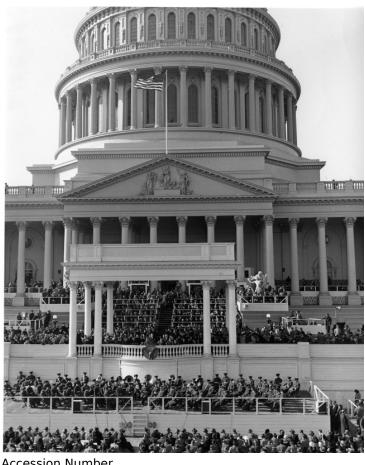

## Distance View of 1949 Inaugural **Address by President Truman**

**Accession Number** 

73-2819

8x10 inches (21x26 cm) Black & White

Keywords Crowds **Inauguration Day** Presidential inaugurations **Presidents** Speeches, addresses, etc.

## **Description**

Distance view of the inauguration of President Harry S. Truman showing the President speaking at the podium. The inauguration stand and crowd in front of Capitol Building are also shown.

Date(s)

January 20, 1949