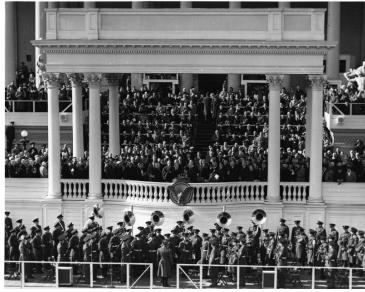

## Distance view of President Truman Taking the Oath of Office

## **Description**

Distance view of the inauguration of President Harry S. Truman showing the President being sworn into office. The photo also shows the crowd in the stands, and the band beneath the stand at the United States Capitol Building.

## Date(s)

January 20, 1949

8x10 inches (21x26 cm) Black & White

Keywords Bands (Music) Crowds Inauguration Day Oaths Presidential inaugurations Presidents

HST Keywords Truman - Inauguration - 1949

People Pictured Truman, Harry S., 1884-1972