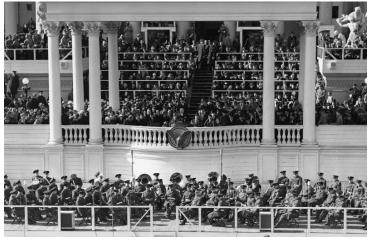

## **Description**

Distance view of the inauguration of President Harry S. Truman showing the President at the podium delivering his inauguration address. Photograph also shows the inauguration stand and crowd.