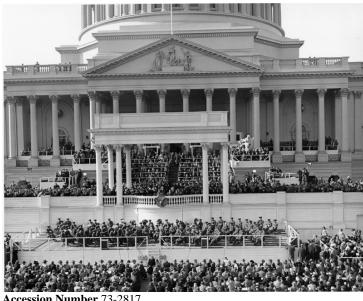

## Distance View of 1949 Inaugural Address by **President Truman**

## **Description**

President Harry S. Truman is apparently delivering his inaugural address. The photograph shows the inaugural stand in from of the Capitol Building and the crowd gathered around and under it.