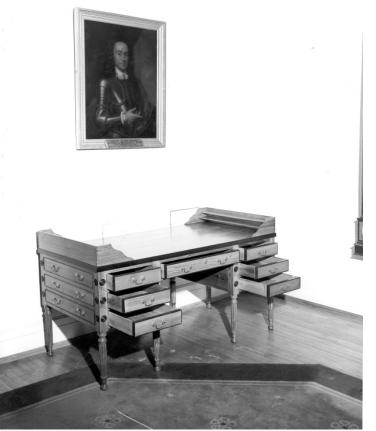

## Description

A copy of a desk used by George Washington, made for use in the White House during the administration of President Harry S. Truman. The drawers of the desk are open.

Date(s) September 22, 1948

Accession Number 73-2810

8x10 inches (21x26 cm) Black & White

Keywords Desks Offices

**Rights** Public Domain - This item is in the public domain and can be used freely without further permission.