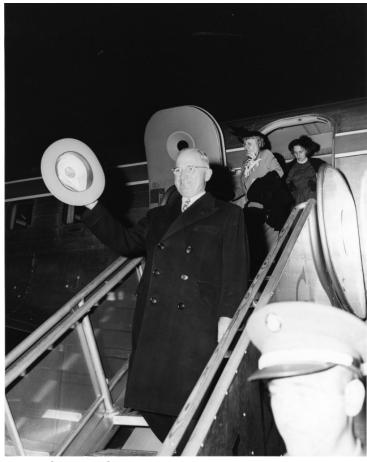

## **Description**

President Harry S. Truman coming down an airplane ramp, waving his hat. First Lady Bess W. Truman (center) and Margaret Truman (right) are behind him.