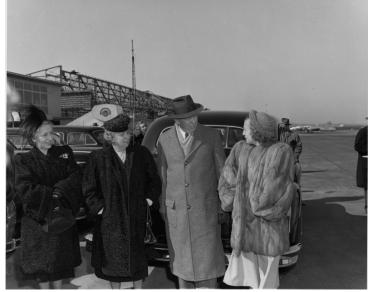

## Bess and Margaret Truman Await President Harry S. Truman's Arrival

## Description

First Lady Bess W. Truman and Margaret Truman are at the airport, awaiting the return of President Harry S. Truman to Washington, D. C., from his Florida vacation. From left to right: Katherine (Mrs. George C.) Marshall, First Lady Bess W. Truman, Secretary of State George Marshall, and Margaret Truman. Others in the background are unidentified.