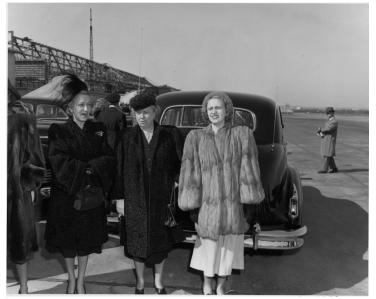

## Description

First Lady Bess W. Truman and Margaret Truman are at the airport, awaiting the return of President Harry S. Truman to Washington, D. C., from his Florida vacation. From left to right: Katherine (Mrs. George C.) Marshall, First Lady Bess W. Truman, and Margaret Truman. Others in the background are unidentified.

Date(s) March 5, 1948

Accession Number 73-2619

8x10 inches (21x26 cm) Black & White

Keywords Children of presidents First ladies Presidential vacations

HST Keywords Truman - Bess - Family - Margaret; Truman - Margaret - Family - Bess [with]

People PicturedTruman, Bess Wallace, 1885-1982Truman, Margaret (Mary Margaret), 1924-2008Marshall, Katherine Tupper, 1882-1978

**Rights** Public Domain - This item is in the public domain and can be used freely without further permission.