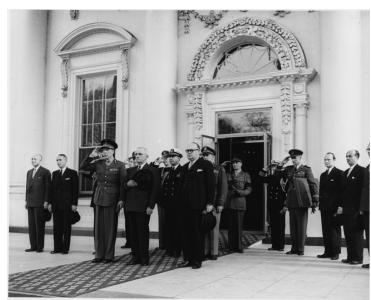

## **Truman with Prince Charles of Belgium**

## **Description**

President Harry S. Truman (front row, center) and Prince Charles of Belgium (front row, left) attention, with other dignitaries, in the entrance to the White House. Others unidentified.

Date(s)
April 6, 1948