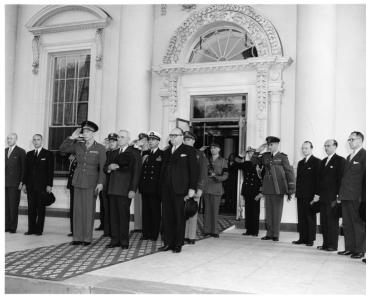

## **Truman with Prince Charles of Belgium**

## **Description**

Prince Charles of Belgium (first row, left) and President Harry S. Truman (first row, center) and other dignitaries stand at attention in the entranceway to the White House. All others are unidentified.

## Date(s)

April 6, 1948