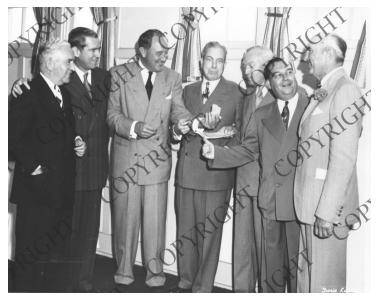

## Description

Ambassador Edwin W. Pauley (third from left) with unidentified men at the Kentucky Derby.

## Date(s)

ca. May 1950

Accession Number 2009-1358

8x10 inches (21x26 cm) Black & White

Related Collection Pauley, Edwin W. Papers

Keywords Ambassadors Horse racing

HST Keywords Kentucky - Louisville

People Pictured Pauley, Edwin W. (Edwin Wendell), 1903-1981