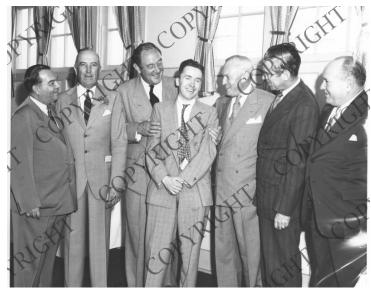

## Description

Ambassador Edwin W. Pauley (third from left) with unidentified men at the Kentucky Derby.

## Date(s)

ca. 1950

Accession Number 2009-1357

8x10 inches (21x26 cm) Black & White

Related Collection Pauley, Edwin W. Papers

Keywords Ambassadors Horse racing

People Pictured Pauley, Edwin W. (Edwin Wendell), 1903-1981