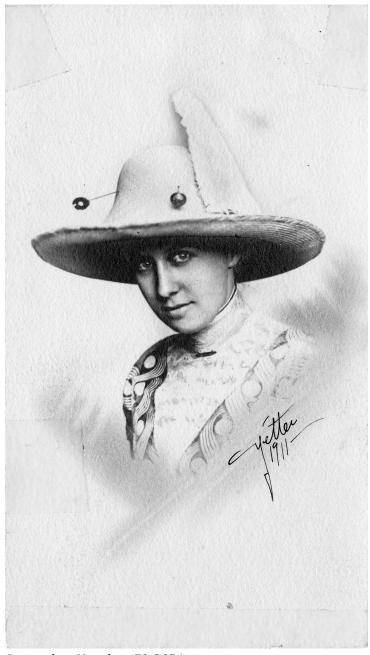

## **Description**

Portrait of Elizabeth Virginia "Bess" Wallace as a young woman, wearing a large brimmed hat with two large hatpins.