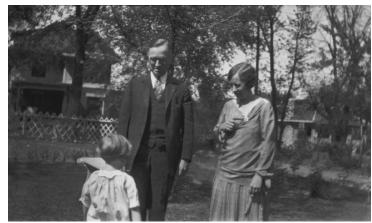

## **Accession Number** 82-318

5.5x3.25 inches Black & White

**Keywords** Children of presidents County government

**Description** 

Harry and Bess Truman in the yard of their home at 219 North Delaware Street with Margaret Truman (back to camera) at about age 4.

Date(s) May 1928

**HST Keywords** Truman - Bess - Family - HST-MT - Pre Presidency; Truman - Family - Wife-Daughter; Truman - Homes - Independence; Truman - Judge; Truman - Margaret - Family - HST & Bess - Pre-Presidential

**People Pictured** Truman, Bess Wallace, 1885-1982 Truman, Harry S., 1884-1972 Truman, Margaret (Mary Margaret), 1924-2008

Rights Public Domain - This item is in the public domain and can be used freely without further permission.