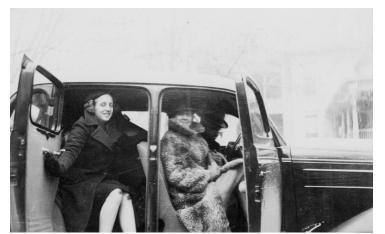

## Description

The Truman family in a car. Written on the back of the photo is "Leaving for Washington," presumably from Independence. Margaret Truman is climbing into the backseat. Bess Truman is on the passenger side, front seat, and Senator Harry S. Truman can barely be seen in the driver's seat. They appear to be at the back of the Truman home. From: Truman home.

Date(s) December 1937

HST Keywords Automobiles - Truman in; Truman - Bess - Family; Truman - Senator - First Term; Truman - Family - Wife-Daughter; Truman - Margaret - Family - HST & Bess - Pre-Presidency