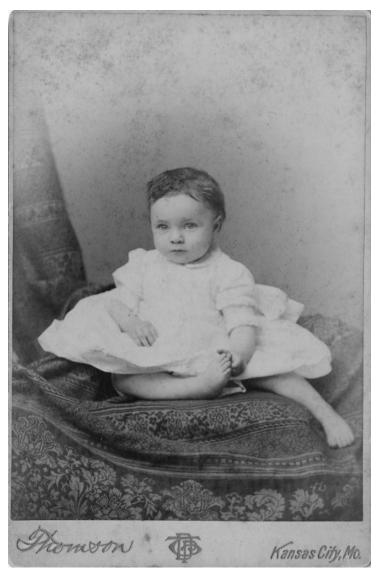

## **Baby portrait of Mary Jane Truman**

## Description

Baby portrait of Mary Jane Truman, sister of Harry S. Truman.

## Date(s)

ca. 1890

Accession Number 72-3508

6.5x4.25 inches Black & White

Related Collection Noland, Mary Ethel Papers

Keywords Infants Presidential family

HST Keywords Truman - Family - Sister

People Pictured Truman, Mary Jane, 1889-1978