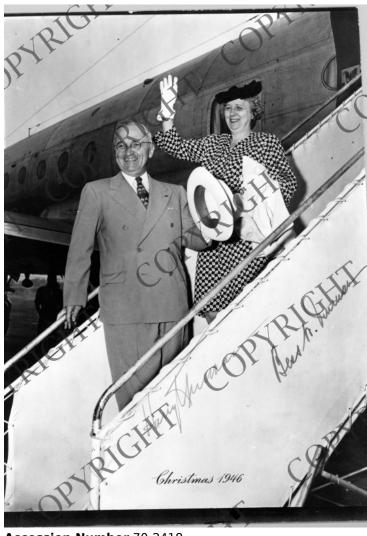

## President and Mrs. Truman on Airplane Ramp

## **Description**

President Harry S. Truman and First Lady Bess Wallace Truman boarding an airplane for a trip to Independence, Missouri. This photo is signed by President and Mrs. Truman. "Christmas 1946" is written at the base of the photo, as the Trumans gave copies of this photo to White House staff as Christmas gifts in 1946. See 59-971 for same photograph without autographs.

## Date(s)

August 3, 1946

**Accession Number** 70-2418

9.5x7.5 inches Black & White

Keywords Autographs First ladies Presidential aircraft Presidential trips Presidents

**HST Keywords** Autographs - Truman, Bess; Christmas - 1946; Truman - Bess - Family - HST - Presidency; Truman - Bess - Trips - Independence; Truman - Autographs - Authentic Sign.; Truman - Planes - Aboard - 1946; Truman - Trips - Missouri - Independence