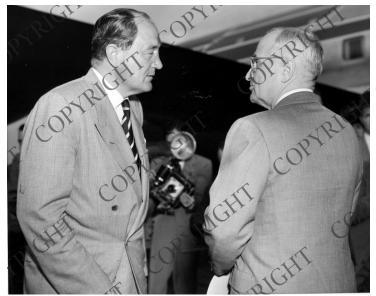

## Description

Ambassador Edwin W. Pauley (left) and President Harry S. Truman (right). They appear to be by an airplane.

Date(s)

Accession Number 2009-1416

8x10 inches (21x26 cm) Black & White

Related Collection Pauley, Edwin W. Papers