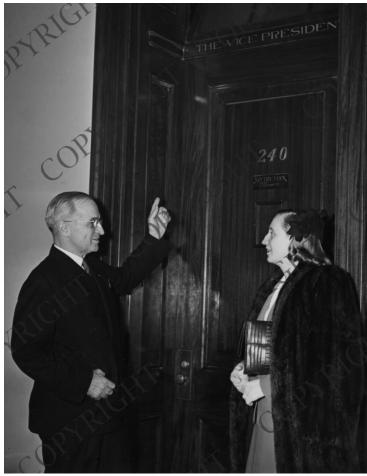

## Truman with Margaret outside Senate office

Accession Number 68-1711

8x6 inches Black & White

Keywords Children of presidents Offices Vice-Presidents

HST Keywords Truman - Margaret - Family - HST [with]; Truman - Vice President

## Description

January 23, 1945

Vice President Harry S. Truman points out the new sign over his door in the Senate office building to his daughter, Margaret Truman. From: New York Herald Tribune Date(s)