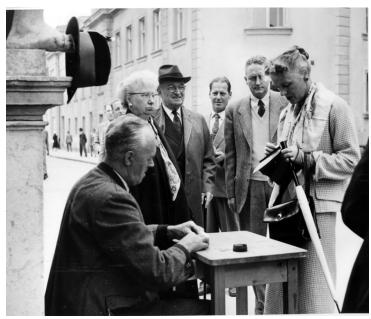

## Former President and Mrs. Truman with Mr. and Mrs. Woodward in Salzburg, Austria

## Description

An unidentified apparent merchant is seated at a small table. Looking on, left to right, are Former First Lady Bess Truman, Former President Harry S. Truman, an unidentified man, Stanley Woodward, and Mrs. Shirley Woodward, who seems to be handing the merchant money. They are visiting Salzburg, Austria.