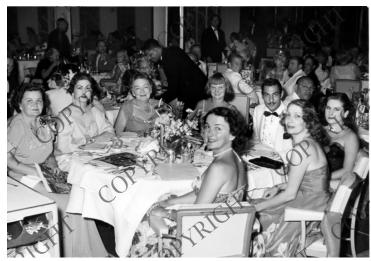

## **Mrs. Edwin Pauley and Others on Cruise**

## Description

Mrs. Edwin Pauley (center, closest to camera) seated at a round table with other passengers at dinner aboard the S. S. Lurline, traveling to Hawaii. Date(s)

Accession Number 2009-1332

4x5 inches (10x13 cm) Black & White