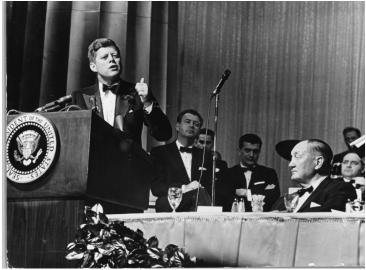

## Description

From left to right: Senator John F. Kennedy, three unidentified men, Edwin W. Pauley (at table), and an unidentified man in background. They are at an unidentified banquet.

Date(s)

Accession Number 2009-1293

8x10 inches (21x26 cm) Black & White

Keywords Ambassadors Legislators

People Pictured Kennedy, John F. (John Fitzgerald), 1917-1963 Pauley, Edwin W. (Edwin Wendell), 1903-1981

Rights The Library is unaware of any copyright claims to this item; use at your own risk.