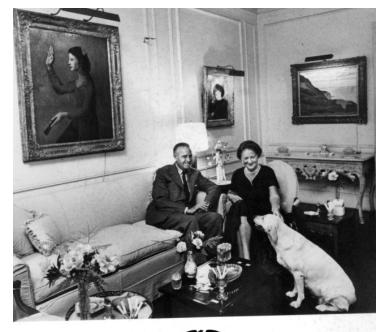

## **Christmas Card from the Harriman's**

Accession Number 2009-1266

5x7 inches (13x18 cm) Black & White

**Keywords** Christmas cards Diplomats Dogs

**HST Keywords** Christmas - No Date

**People Pictured** Harriman, Marie Norton Whitney, 1903-1970 Harriman, W. Averell (William Averell), 1891-1986

## **Description**

Governor of New York Averell Harriman and his wife Marie Harriman pose with their dog in their annual holiday card.

Date(s)