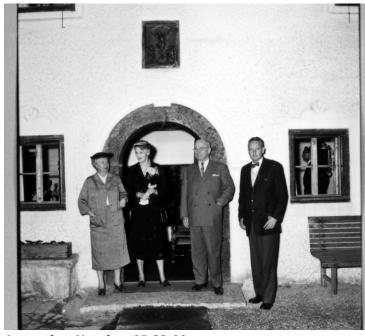

## Former President and Mrs. Truman with Ambassador and Mrs. Woodward

## **Description**

Former President Harry S. Truman and Bess Truman standing with U.S. Ambassador and Mrs. Stanley Woodward in front of the Embassy at Salzburg. Photo is from an album of photos of Mr. Truman's trip to Europe in 1956. Original 35mm negatives are in the folder with the album.