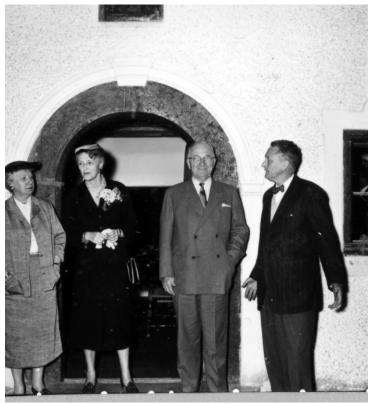

## Former President and Mrs. Truman with Ambassador and Mrs. Woodward

## **Description**

Left to right: Bess Truman, Mrs. Stanley Woodward, former President Harry S. Truman, Ambassador Stanley Woodward, stand outside the Embassy at Salzburg, Austria. Photo is from an album of photos of Truman's trip to Europe in 1956. Original 35mm negatives are in the folder with the album.

Date(s) June 1956

**Accession Number** 95-22-10

3x3 Black & White

**Related Collection** Harry S. Truman Papers Post-Presidential Papers

Keywords Ambassadors Embassy buildings Ex-presidents First ladies Vacations