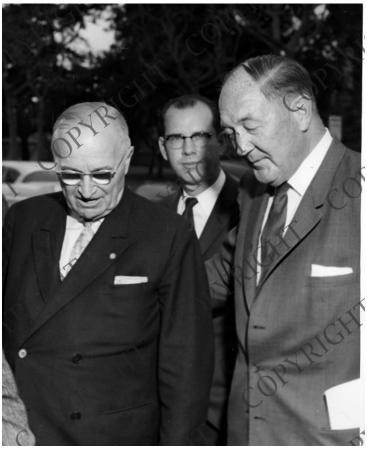

## Harry Truman with Edwin Pauley and Unidentified Man

Accession Number 2009-1201

7.5x9.5 inches Black & White

Related Collection Pauley, Edwin W. Papers

Keywords Ambassadors Ex-presidents Friends and associates

## **Description**

Harry S. Truman stands with former Ambassador Edwin Pauley (right) and an unidentified man in the background. Mr. Truman has arrived in Los Angeles. Date(s)

April 1959