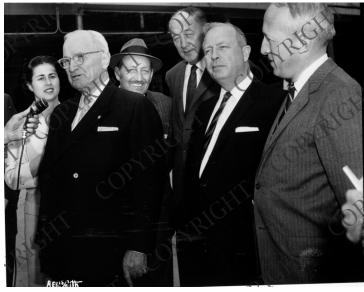

## Harry Truman with Edwin Pauley (center) and Other Unidentified People

**Accession Number** 2009-1199

7.5x9.5 inches Black & White

Related Collection Pauley, Edwin W. Papers

**Keywords** Ambassadors Ex-presidents

## **Description**

Harry S. Truman with Edwin Pauley (center) and other unidentified people upon arrival in Los Angeles, California.

Date(s) April 1959