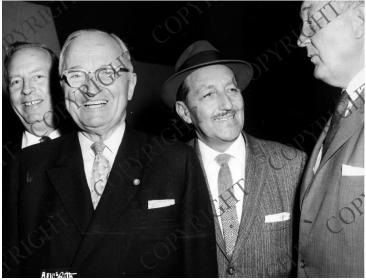

## Truman with Edwin Pauley and Other Men

## Description

Former President Harry S. Truman with Edwin Pauley (far right) and other unidentified men in Los Angeles.

Date(s)

April 1959

Accession Number 2009-1198

7.5x9.5 inches Black & White

Related Collection Pauley, Edwin W. Papers