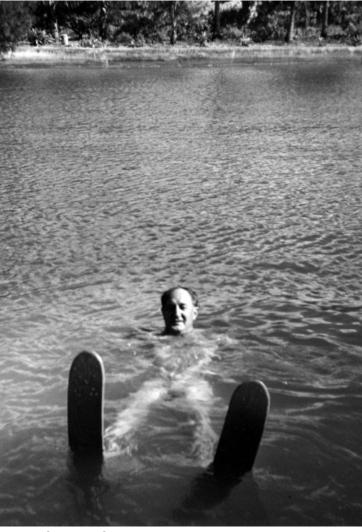

## Edwin Pauley waterskiing at Coconut Island in Oahu, Hawaii

## **Description**

Edwin Pauley waterskiing at Coconut Island in Oahu, Hawaii.

## Date(s)

ca. July 1951

**Accession Number 2009-1162** 

4.5x6.5 inches Black & White

Related Collection Pauley, Edwin W. Papers

Keywords Ambassadors Businessmen Friends and associates Swimming

People Pictured Pauley, Edwin W. (Edwin Wendell), 1903-1981