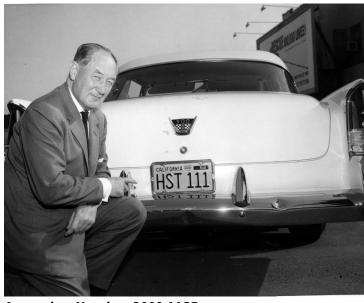

## Edwin Pauley kneels behind a 1956 Chrysler with HST License

## Date(s)

**Description** 

Edwin Pauley kneels behind a 1956 Chrysler 300B 2-door hardtop sport coupe with an "HST" license plate.

ca. 1957

Accession Number 2009-1157

7.5x8.5 inches Black & White

Related Collection Pauley, Edwin W. Papers