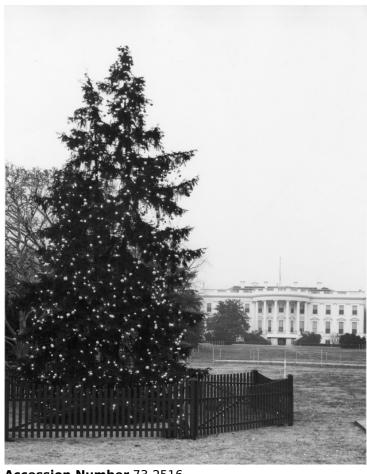

## **Description**

Daytime view of the White House Christmas Tree with the White House in the background. It is the day of the ceremonies for the lighting of the White House Christmas Tree.

## Date(s)

December 24, 1947

**Accession Number** 73-2516

8x10 inches (21x26 cm) Black & White

**Keywords** Christmas Presidential residences Christmas trees

HST Keywords Christmas - 1947; White House - Exterior - Christmas